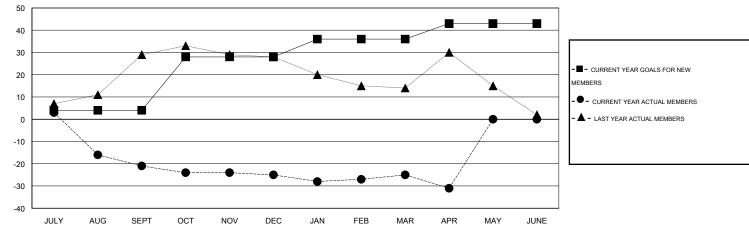

## MONTHLY MEMBERSHIP PROGRESS REPORT

## District 201N1

Results as of: 4/30/2015

GMT: John Muller LOCATION AUSTRALIA GMT CA 7











| DROPPED CLUBS: 2  DROPPED MEMBERS |     | 41 CLUBS OF 66 ADDED 1 OR MORE<br>NEW MEMBERS |                       | ON<br>1,140 (75.55%)<br>369 (24.45%) |     |
|-----------------------------------|-----|-----------------------------------------------|-----------------------|--------------------------------------|-----|
| DECEASED                          | 15  | CLICK HERE FOR HEALTH ASSESSMENT DATA         | FAMILY UNIT MEMBERS   |                                      | 250 |
| CLUB CANCELLED OTHER              | 145 |                                               | HEAD OF HOUSEHOLD     |                                      | 122 |
| TOTAL                             | 160 |                                               | NON-HEAD OF HOUSEHOLD |                                      |