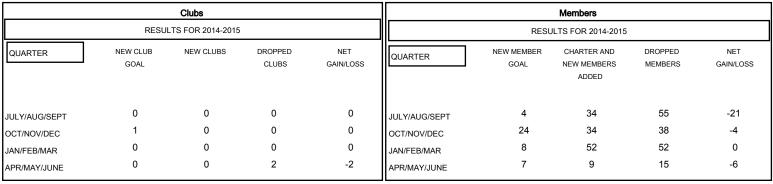

## MONTHLY MEMBERSHIP PROGRESS REPORT

## District 201N1

Results as of: 4/30/2015

GMT: John Muller LOCATION AUSTRALIA GMT CA 7











| DROPPED CLUBS: 2  DROPPED MEMBERS |     | 41 CLUBS OF 66 ADDED 1 OR MORE<br>NEW MEMBERS |                       | ON<br>1,140 (75.55%)<br>369 (24.45%) |     |
|-----------------------------------|-----|-----------------------------------------------|-----------------------|--------------------------------------|-----|
| DECEASED                          | 15  | CLICK HERE FOR HEALTH ASSESSMENT DATA         | FAMILY UNIT MEMBERS   |                                      | 250 |
| CLUB CANCELLED OTHER              | 145 |                                               | HEAD OF HOUSEHOLD     |                                      | 122 |
| TOTAL                             | 160 |                                               | NON-HEAD OF HOUSEHOLD |